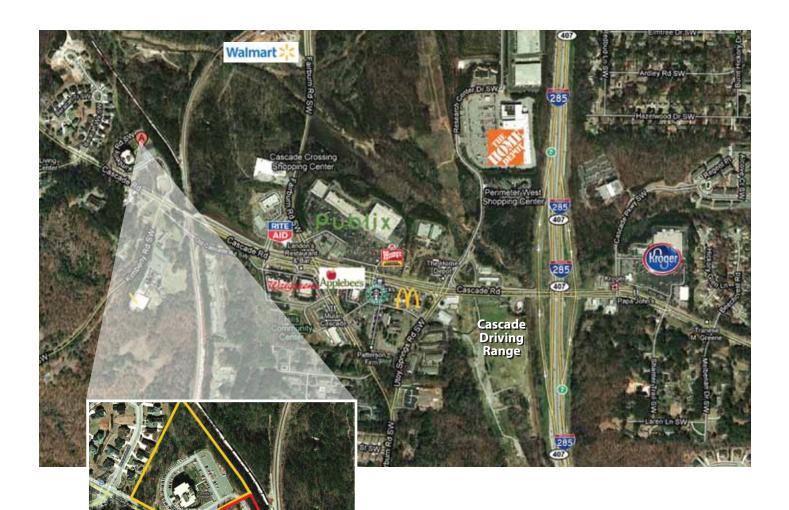

## PROMENADE PARK

3915 Cascade Road, Atlanta GA 30331

Class "A" Office & Medical Office Suites • 180 to 5,100 RSF

## PREMIER SOUTHWEST ATLANTA OFFICE BUILDING

- Free Parking
- Served by MARTA
- Onsite FedEx & UPS
- Lease rate includes:
  - ⋆ Daily janitorial
  - \* Access control
  - \* Utilities & garbage
  - \* Repairs & maint.