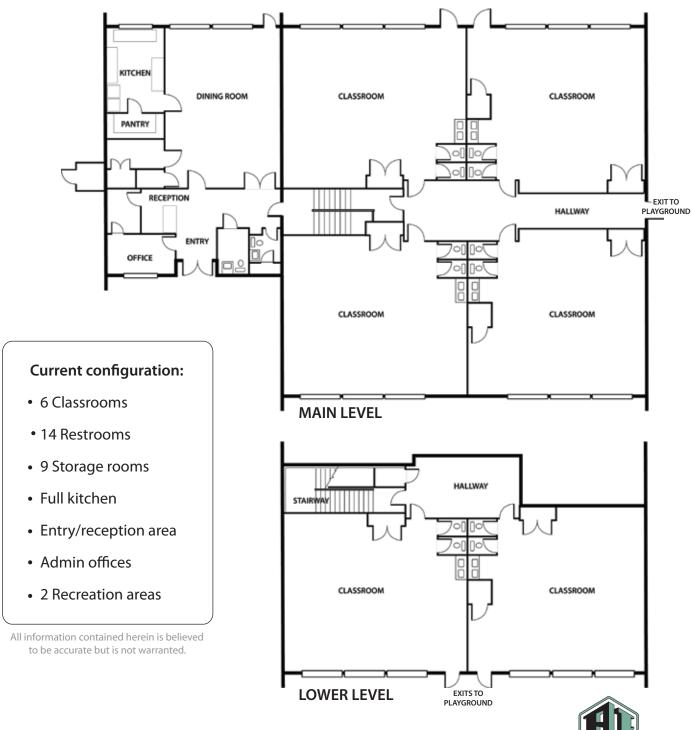

## 9330 Nesbit Ferry, Alpharetta, GA 30022

School & Daycare Property

+/- 8,600 SF • Parcel: +/- 2.43 acres • Parking: 29 Spaces

- Formerly Nesbit Ferry Montessori School
- 6 Classrooms
- 2 Recreation areas
- Full certified kitchen
- Gardens, admin offices & much more
- Access control system
- Large wooded lot
- Traffic court on Nesbit Ferry= +/-19,000 vehicles per day
- Median HH Income: \$76,400 (5 mile radius)
- 9.29% Population growth forecasted by 2020
  - www.atlantaleasing.com/ 9330Nesbit