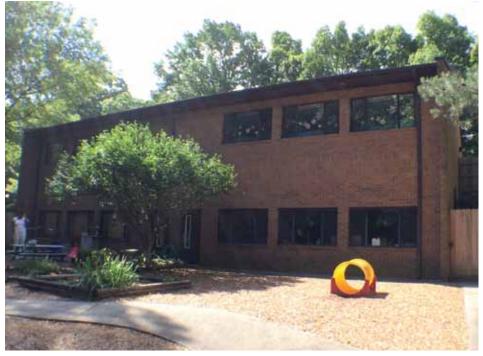

## 9330 Nesbit Ferry, Alpharetta, GA 30022

School & Daycare Property

+/- 8,600 SF • Parcel: +/- 2.43 acres • Parking: 29 Spaces

- Formerly Nesbit Ferry Montessori School
- 6 Classrooms
- 2 Recreation areas
- Full certified kitchen
- Gardens, admin offices & much more
- Access control system
- Large wooded lot
- Traffic court on Nesbit Ferry= +/-19,000 vehicles per day
- Median HH Income: \$76,400 (5 mile radius)
- 9.29% Population growth forecasted by 2020
  - www.atlantaleasing.com/ 9330Nesbit