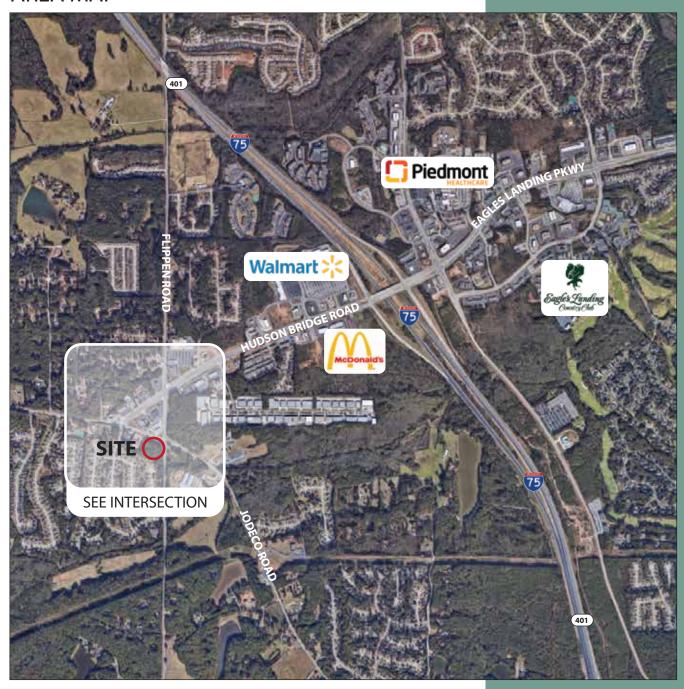

### **AREA MAP**

Unincorporated Henry County,
5 minutes to access I-75 North/South
20 minute drive to Hartsfield-Jackson International Airport
30 minute drive to downtown Atlanta