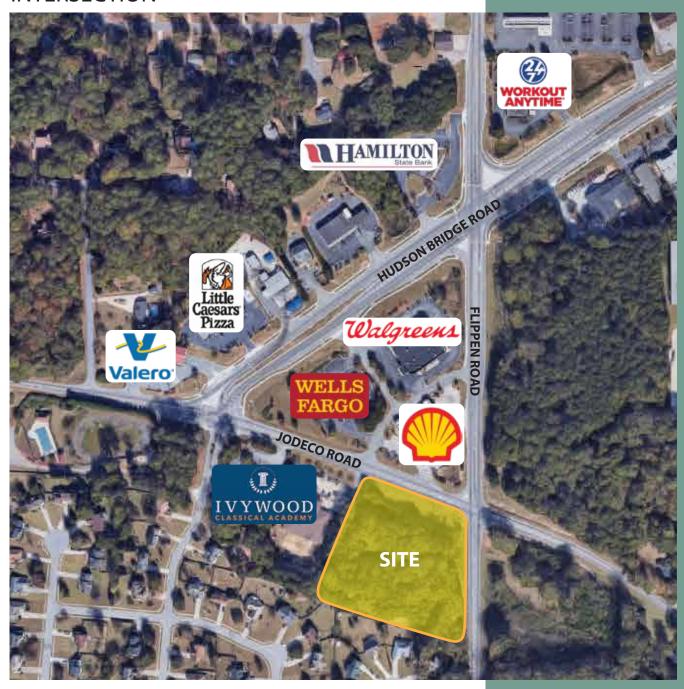

## **INTERSECTION**

#### **PROPERTY FEATURES**

**Zoning:** Zoned Commercial OI - Office & Institutional

**Size:** 3.56 Acres

- Amazing corner location for medical office, general office and/or retail
- Located across Jodeco from existing Shell Gas Station and Convenience store
- Two parcels south of Walgreens and Wells Fargo Bank
- Great topography and street frontage
- +/- 359 feet of street frontage on Flippen Rd
- +/- 350 feet of street frontage on Jodeco Rd