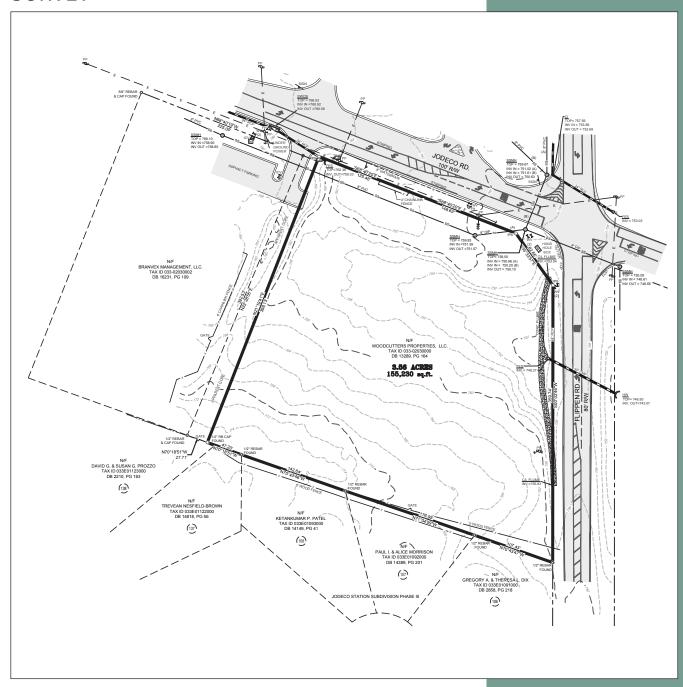

## **SURVEY**

#### **PROPERTY FEATURES**

**Zoning:** Zoned Commercial OI - Office & Institutional

**Size:** 3.56 Acres

- Amazing corner location for medical office, general office and/or retail
- Located across Jodeco from existing Shell Gas Station and Convenience store
- Two parcels south of Walgreens and Wells Fargo Bank
- Great topography and street frontage
- +/- 359 feet of street frontage on Flippen Rd
- +/- 350 feet of street frontage on Jodeco Rd