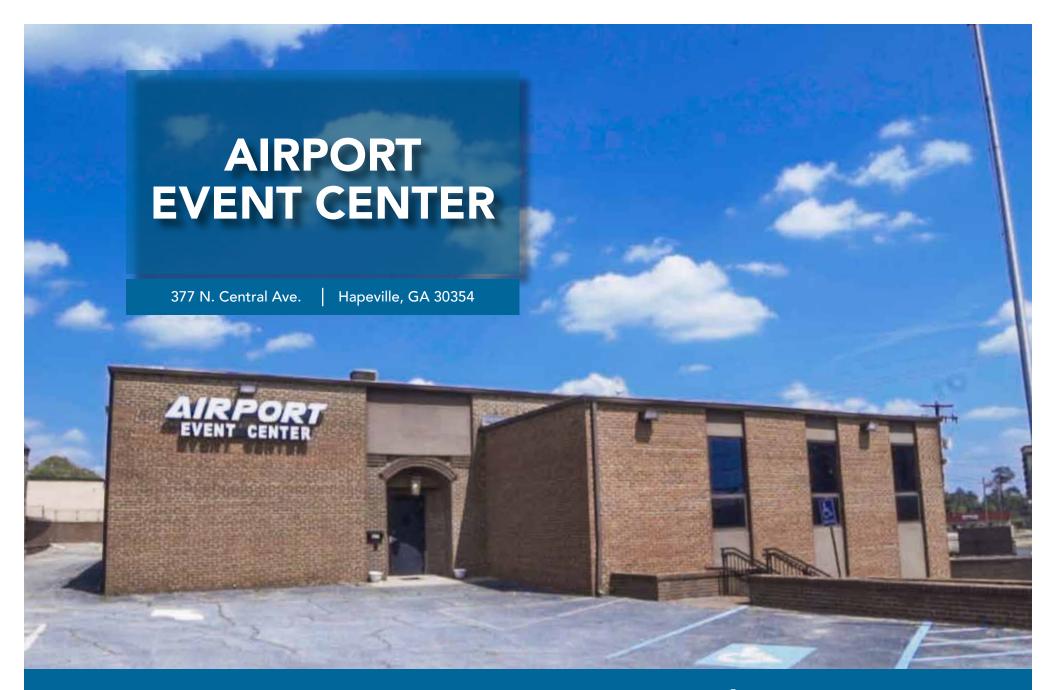

# PROPERTY DESCRIPTION

- Located east of downtown Hapeville
- Great retail or office space
- Currently utilized as office/event space
- Within 10 minutes of the Hartsfield Jackson Airport
- Within walking distance of the Porsche experience

377 N. CENTRAL AVE., HAPEVILLE GA, 30354

► ALI: 404.348.4448