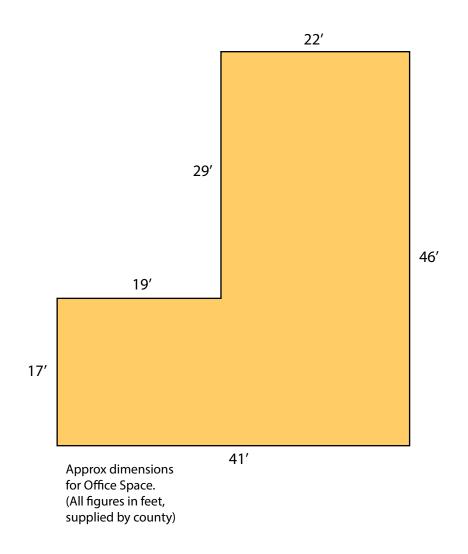

#### **ECONOMICS - For Legse**

**Total Project** 6,435 SF **Size:** 0.78 Acres

**Currently Event center space:** Available: +/- 5,100 SF

Office space: +/- 1,335 SF

\$4,500/Month

Rate includes base year CAM, tax & insurance. Tenant pays utilities.

**Parking Lot:** +/- 50 parking

**Signage:** Road side and building signage available

as permitted by City of Hapeville

► ALI: 404.348.4448





# **BOUNDARY SURVEY**





# **PHOTOS**











### FLOOR PLAN - EVENT CENTER

50' 102'

Approx dimensions for Event Hall Space: 50'x102' (All figures in feet, supplied by county)



## FLOOR PLAN - OFFICE SPACE





# PROPERTY DESCRIPTION

- Located east of downtown Hapeville
- Great retail or office space
- Currently utilized as office/event space
- Within 10 minutes of the Hartsfield Jackson Airport
- Within walking distance of the Porsche experience





377 N. CENTRAL AVE., HAPEVILLE GA, 30354

► ALI: 404.348.4448



#### AtlantaLeasing.com/377-n-central





DAVID AYNES Managing Broker 404-348-4448 ext 2 david@atlantaleasing.com DREW McDUFFIE
Associate
404-348-4448 ext 8
drew@atlantaleasing.com