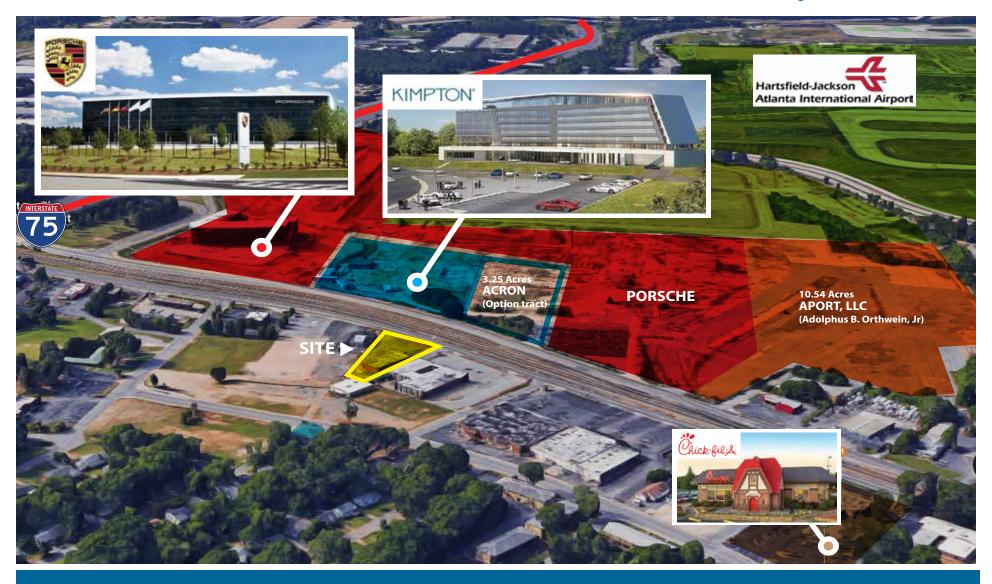

# PROPERTY DESCRIPTION

- Located east of downtown Hapeville
- Great retail or office space
- Currently utilized as office/event space
- Within 10 minutes of the Hartsfield Jackson Airport
- Within walking distance of the Porsche experience