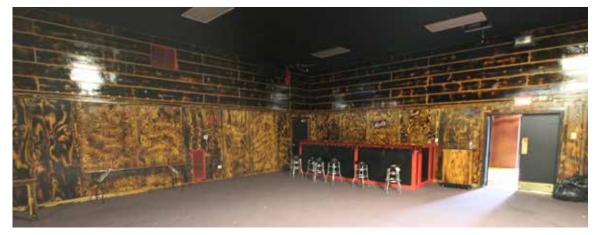

#### **ECONOMICS - For Legse**

**Total Project** 6,435 SF **Size:** 0.78 Acres

**Currently Event center space:** Available: +/- 5,100 SF

Office space: +/- 1,335 SF

\$4,500/Month

Rate includes base year CAM, tax & insurance. Tenant pays utilities.

**Parking Lot:** +/- 50 parking

**Signage:** Road side and building signage available

as permitted by City of Hapeville

► ALI: 404.348.4448





# **BOUNDARY SURVEY**





# **PHOTOS**











### FLOOR PLAN - EVENT CENTER

50' 102'

Approx dimensions for Event Hall Space: 50'x102' (All figures in feet, supplied by county)



## FLOOR PLAN - OFFICE SPACE





# PROPERTY DESCRIPTION

- Located east of downtown Hapeville
- Great retail or office space
- Currently utilized as office/event space
- Within 10 minutes of the Hartsfield Jackson Airport
- Within walking distance of the Porsche experience





377 N. CENTRAL AVE., HAPEVILLE GA, 30354

► ALI: 404.348.4448



#### AtlantaLeasing.com/377-n-central





DAVID AYNES Managing Broker 404-348-4448 ext 2 david@atlantaleasing.com DREW McDUFFIE
Associate
404-348-4448 ext 8
drew@atlantaleasing.com