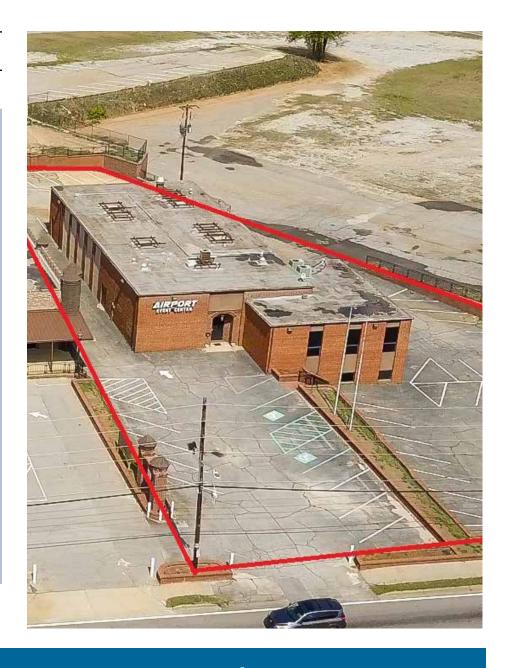

#### **ECONOMICS - For Legse**

**Total Project** 6,435 SF **Size:** 0.78 Acres

**Currently Event center space:** Available: +/- 5,100 SF

Office space: +/- 1,335 SF

\$4,500/Month

Rate includes base year CAM, tax & insurance. Tenant pays utilities.

**Parking Lot:** +/- 50 parking

**Signage:** Road side and building signage available

as permitted by City of Hapeville

► ALI: 404.348.4448





# **BOUNDARY SURVEY**





# **PHOTOS**











### FLOOR PLAN - EVENT CENTER

50' 102'

Approx dimensions for Event Hall Space: 50'x102' (All figures in feet, supplied by county)



## FLOOR PLAN - OFFICE SPACE





# PROPERTY DESCRIPTION

- Located east of downtown Hapeville
- Great retail or office space
- Currently utilized as office/event space
- Within 10 minutes of the Hartsfield Jackson Airport
- Within walking distance of the Porsche experience





377 N. CENTRAL AVE., HAPEVILLE GA, 30354

► ALI: 404.348.4448



#### AtlantaLeasing.com/377-n-central





DAVID AYNES Managing Broker 404-348-4448 ext 2 david@atlantaleasing.com DREW McDUFFIE
Associate
404-348-4448 ext 8
drew@atlantaleasing.com