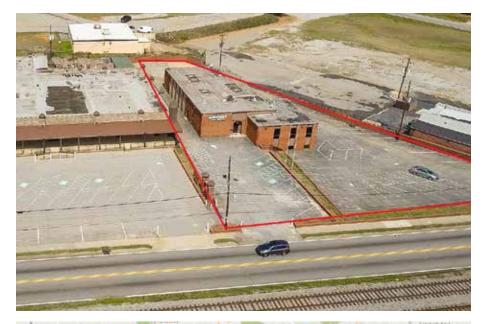

ze:** 0.78 Acres

**Currently Event center space:** Available: +/- 5,100 SF

Office space: +/- 1,335 SF

\$4,500/Month

Rate includes base year CAM, tax & insurance. Tenant pays utilities.

**Parking Lot:** +/- 50 parking

**Signage:** Road side and building signage available

as permitted by City of Hapeville

► ALI: 404.348.4448





# **BOUNDARY SURVEY**





# **PHOTOS**











### FLOOR PLAN - EVENT CENTER

50' 102'

Approx dimensions for Event Hall Space: 50'x102' (All figures in feet, supplied by county)



## FLOOR PLAN - OFFICE SPACE





# PROPERTY DESCRIPTION

- Located east of downtown Hapeville
- Great retail or office space
- Currently utilized as office/event space
- Within 10 minutes of the Hartsfield Jackson Airport
- Within walking distance of the Porsche experience





377 N. CENTRAL AVE., HAPEVILLE GA, 30354

► ALI: 404.348.4448



#### AtlantaLeasing.com/377-n-central





DAVID AYNES Managing Broker 404-348-4448 ext 2 david@atlantaleasing.com DREW McDUFFIE
Associate
404-348-4448 ext 8
drew@atlantaleasing.com