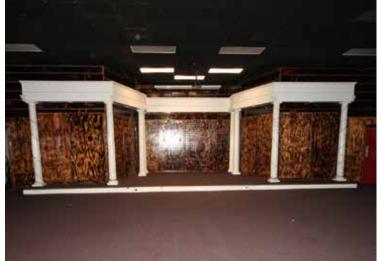

#### **ECONOMICS - For Legse**

**Total Project** 6,435 SF **Size:** 0.78 Acres

**Currently Event center space:** Available: +/- 5,100 SF

Office space: +/- 1,335 SF

\$4,500/Month

Rate includes base year CAM, tax & insurance. Tenant pays utilities.

**Parking Lot:** +/- 50 parking

**Signage:** Road side and building signage available

as permitted by City of Hapeville

► ALI: 404.348.4448





# **BOUNDARY SURVEY**





# **PHOTOS**











### FLOOR PLAN - EVENT CENTER

50' 102'

Approx dimensions for Event Hall Space: 50'x102' (All figures in feet, supplied by county)



## FLOOR PLAN - OFFICE SPACE





# PROPERTY DESCRIPTION

- Located east of downtown Hapeville
- Great retail or office space
- Currently utilized as office/event space
- Within 10 minutes of the Hartsfield Jackson Airport
- Within walking distance of the Porsche experience





377 N. CENTRAL AVE., HAPEVILLE GA, 30354

► ALI: 404.348.4448



#### AtlantaLeasing.com/377-n-central





DAVID AYNES Managing Broker 404-348-4448 ext 2 david@atlantaleasing.com DREW McDUFFIE
Associate
404-348-4448 ext 8
drew@atlantaleasing.com