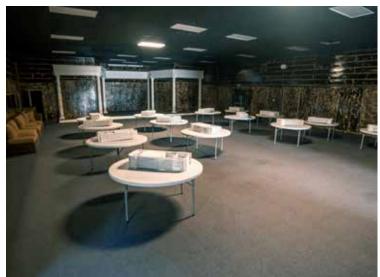

#### **ECONOMICS - For Legse**

**Total Project** 6,435 SF **Size:** 0.78 Acres

**Currently Event center space:** Available: +/- 5,100 SF

Office space: +/- 1,335 SF

\$4,500/Month

Rate includes base year CAM, tax & insurance. Tenant pays utilities.

**Parking Lot:** +/- 50 parking

**Signage:** Road side and building signage available

as permitted by City of Hapeville

► ALI: 404.348.4448





# **BOUNDARY SURVEY**





# **PHOTOS**











### FLOOR PLAN - EVENT CENTER

50' 102'

Approx dimensions for Event Hall Space: 50'x102' (All figures in feet, supplied by county)



## FLOOR PLAN - OFFICE SPACE





# PROPERTY DESCRIPTION

- Located east of downtown Hapeville
- Great retail or office space
- Currently utilized as office/event space
- Within 10 minutes of the Hartsfield Jackson Airport
- Within walking distance of the Porsche experience





377 N. CENTRAL AVE., HAPEVILLE GA, 30354

► ALI: 404.348.4448



#### AtlantaLeasing.com/377-n-central





DAVID AYNES Managing Broker 404-348-4448 ext 2 david@atlantaleasing.com DREW McDUFFIE
Associate
404-348-4448 ext 8
drew@atlantaleasing.com