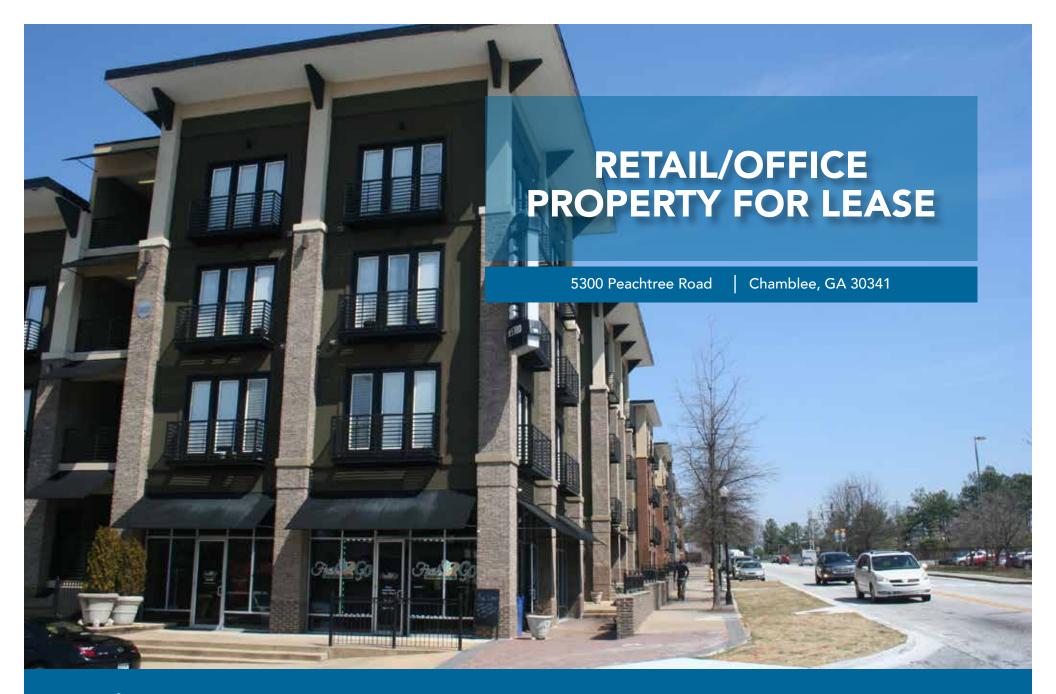

### **ECONOMICS - For Lease**

Suites Currently Available:

**Suite 1306** (+/- 1,028 SF)

**Suite 1308** (+/- 1,153 SF)

Rates include base year CAM, tax and insurance. Tenant pays utilities.

Street level retail or office space in The Lofts @ 5300, Suites 1306 & 1308 for lease. Private bathroom. Great for office space or boutique retail.

2 dedicated covered parking spaces per unit. On street parking and free public parking across the street at MARTA.

Across from Marta station. Located in the heart of historic Chamblee. 5300 Lofts are perfectly positioned inside the Perimeter only minutes away from Buckhead.