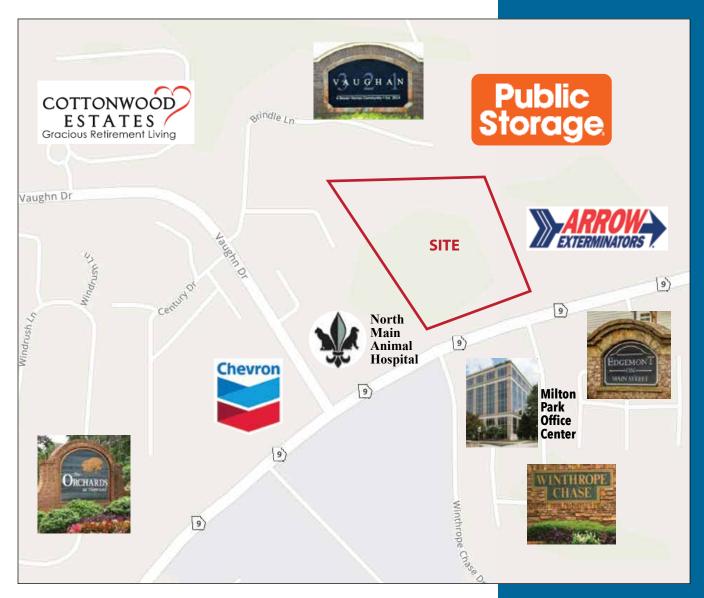

TURES**

**Zoning:** Zoned C-2 General Commercial **Size:** +/- 2.33 Acres

- Amazing location for medical office, general office an/or retail
- 20,000 daily traffic count on N. Main St.
- Adjacent to North Main Animal Hospital
- Great topography and street frontage
- +/- 252 feet of street frontage on N. Main St. (aka State Hwy 9)

City of Alpharetta 3/4 miles from Winward Pkwy >2 miles from GA 400 30 minute drive to downtown Atlanta

#### **DAVID W. AYNES**

404-348-4448 ext 2 david@AtlantaLeasing.com **AtlantaLeasing.com** 



FOR SALE +/- 2.33 ACRES ZONED C-2 City of Alpharetta

### SURVEY



DAVID W. AYNES 404-348-4448 ext 2 david@AtlantaLeasing.com AtlantaLeasing.com



ATLANTA LEASING & I N V E S T M E N T

FOR SALE +/- 2.33 ACRES ZONED C-2 City of Alpharetta

### **INTERSECTION**



**DAVID W. AYNES** 

404-348-4448 ext 2 david@AtlantaLeasing.com AtlantaLeasing.com



## FOR SALE +/- 2.33 ACRES ZONED C-2 City of Alpharetta

#### **AREA MAP**



#### **DAVID W. AYNES**

404-348-4448 ext 2 david@AtlantaLeasing.com AtlantaLeasing.com