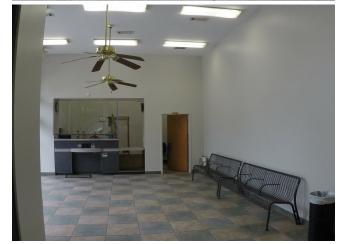

| Single                   |
| Parking Ratio:          | 5.49/1,000 SF            |
| Zoning Description:     | AA012                    |
| APN / Parcel ID:        | R6226-532                |
| Walk Score ®:           | 59 (Somewhat Walkable)   |
|                         |                          |

#### 2105 Norcross Pky

\$455,500

Unique property centered a few miles from Downtown Norcross

Listed at approximately 1,822 SF, this building is marketable to a variety of business uses 3 Bathrooms (1 Full Bath w/ standing shower) 1 Executive Office Open floor plan with high ceilings Plenty of storage space Natural light...

- - Minutes from Downtown Norcross
- - Stand alone building
- - Zoned for retail or office
- - Mostly open floor plan
- - High ceilings
- - Heavy traffic count







2105 Norcross Pky, Norcross, GA 30071

## **Property Photos**





## **Property Photos**





## **Property Photos**