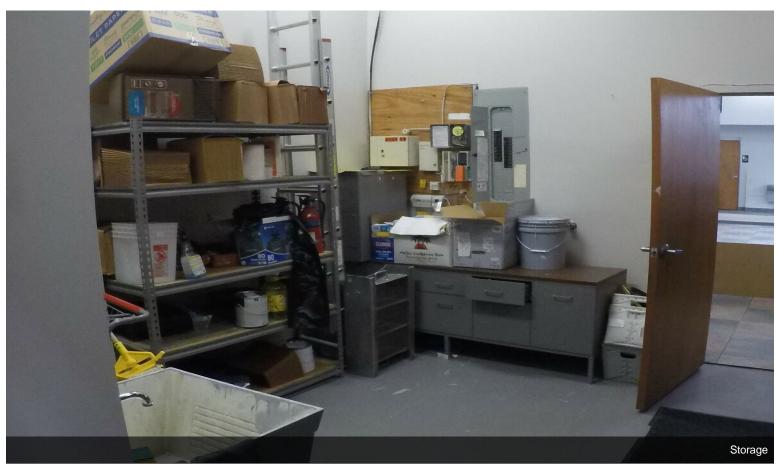

escription:     | AA012                    |
| APN / Parcel ID:        | R6226-532                |
| Walk Score ®:           | 59 (Somewhat Walkable)   |
|                         |                          |

#### 2105 Norcross Pky

\$455,500

Unique property centered a few miles from Downtown Norcross

Listed at approximately 1,822 SF, this building is marketable to a variety of business uses 3 Bathrooms (1 Full Bath w/ standing shower) 1 Executive Office Open floor plan with high ceilings Plenty of storage space Natural light...

- - Minutes from Downtown Norcross
- - Stand alone building
- - Zoned for retail or office
- - Mostly open floor plan
- - High ceilings
- - Heavy traffic count







2105 Norcross Pky, Norcross, GA 30071

## **Property Photos**





## **Property Photos**





## **Property Photos**