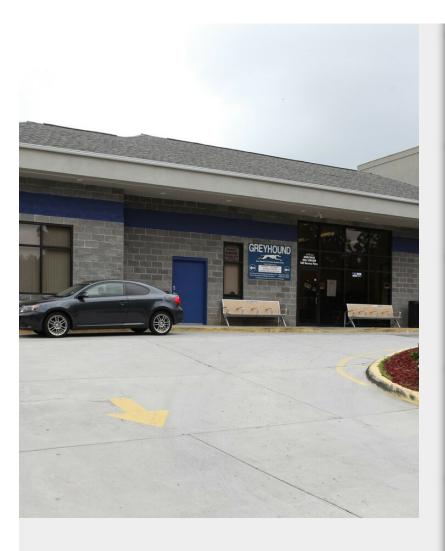

# **2105 Norcross Pky** 2105 Norcross Pky, Norcross, GA 30071



#### Anne Steib

Atlanta Leasing & Investment 551 Page Ave, Atlanta, GA 30307 anne@atlantaleasing.com (404) 348-4448 Ext: 6



| Price:                  | \$455,500                |
|-------------------------|--------------------------|
| Property Type:          | Office                   |
| Building Class:         | В                        |
| Sale Type:              | Investment or Owner User |
| Lot Size:               | 0.24 AC                  |
| Rentable Building Area: | 2,071 SF                 |
| Rentable Building Area: | 1,822 SF                 |
| Sale Conditions:        | [object Object]          |
| No. Stories:            | 1                        |
| Year Built:             | 2005                     |
| Tenancy:                | Single                   |
| Parking Ratio:          | 5.49/1,000 SF            |
| Zoning Description:     | AA012                    |
| APN / Parcel ID:        |