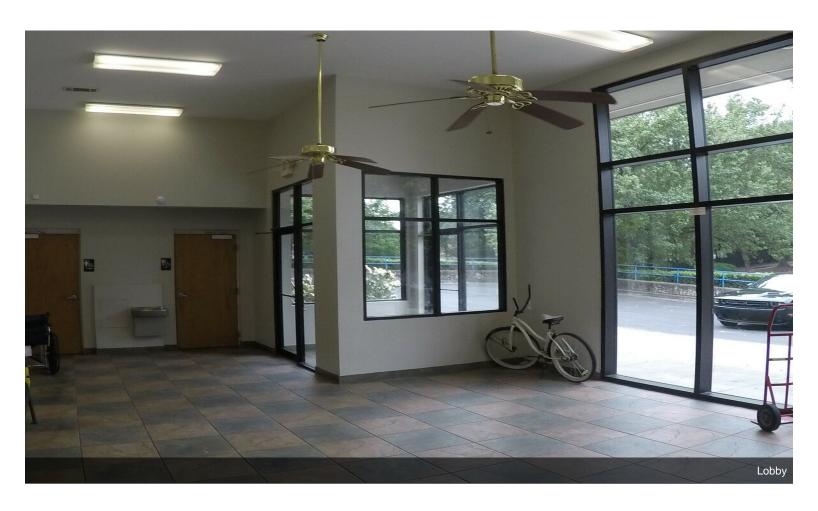

000 SF            |
| Zoning Description:     | AA012                    |
| APN / Parcel ID:        | R6226-532                |
| Walk Score ®:           | 59 (Somewhat Walkable)   |
|                         |                          |

#### 2105 Norcross Pky

\$455,500

Unique property centered a few miles from Downtown Norcross

Listed at approximately 1,822 SF, this building is marketable to a variety of business uses 3 Bathrooms (1 Full Bath w/ standing shower) 1 Executive Office Open floor plan with high ceilings Plenty of storage space Natural light...

- - Minutes from Downtown Norcross
- - Stand alone building
- - Zoned for retail or office
- - Mostly open floor plan
- - High ceilings
- - Heavy traffic count







2105 Norcross Pky, Norcross, GA 30071

## **Property Photos**





## **Property Photos**





## **Property Photos**