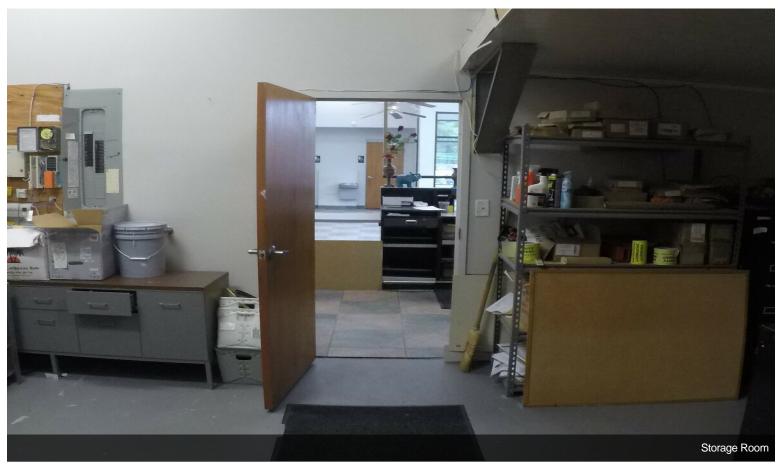

|
| APN / Parcel ID:        | R6226-532                |
| Walk Score ®:           | 59 (Somewhat Walkable)   |
|                         |                          |

#### 2105 Norcross Pky

\$455,500

Unique property centered a few miles from Downtown Norcross

Listed at approximately 1,822 SF, this building is marketable to a variety of business uses 3 Bathrooms (1 Full Bath w/ standing shower) 1 Executive Office Open floor plan with high ceilings Plenty of storage space Natural light...

- - Minutes from Downtown Norcross
- - Stand alone building
- - Zoned for retail or office
- - Mostly open floor plan
- - High ceilings
- - Heavy traffic count







2105 Norcross Pky, Norcross, GA 30071

## **Property Photos**





## **Property Photos**





## **Property Photos**