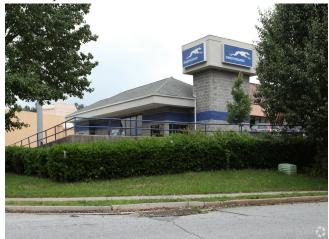

| Single                   |
| Parking Ratio:          | 5.49/1,000 SF            |
| Zoning Description:     | AA012                    |
| APN / Parcel ID:        | R6226-532                |
| Walk Score ®:           | 59 (Somewhat Walkable)   |
|                         |                          |

#### 2105 Norcross Pky

\$455,500

Unique property centered a few miles from Downtown Norcross

Listed at approximately 1,822 SF, this building is marketable to a variety of business uses 3 Bathrooms (1 Full Bath w/ standing shower) 1 Executive Office Open floor plan with high ceilings Plenty of storage space Natural light...

- - Minutes from Downtown Norcross
- - Stand alone building
- - Zoned for retail or office
- - Mostly open floor plan
- - High ceilings
- - Heavy traffic count







2105 Norcross Pky, Norcross, GA 30071

## **Property Photos**





## **Property Photos**





## **Property Photos**