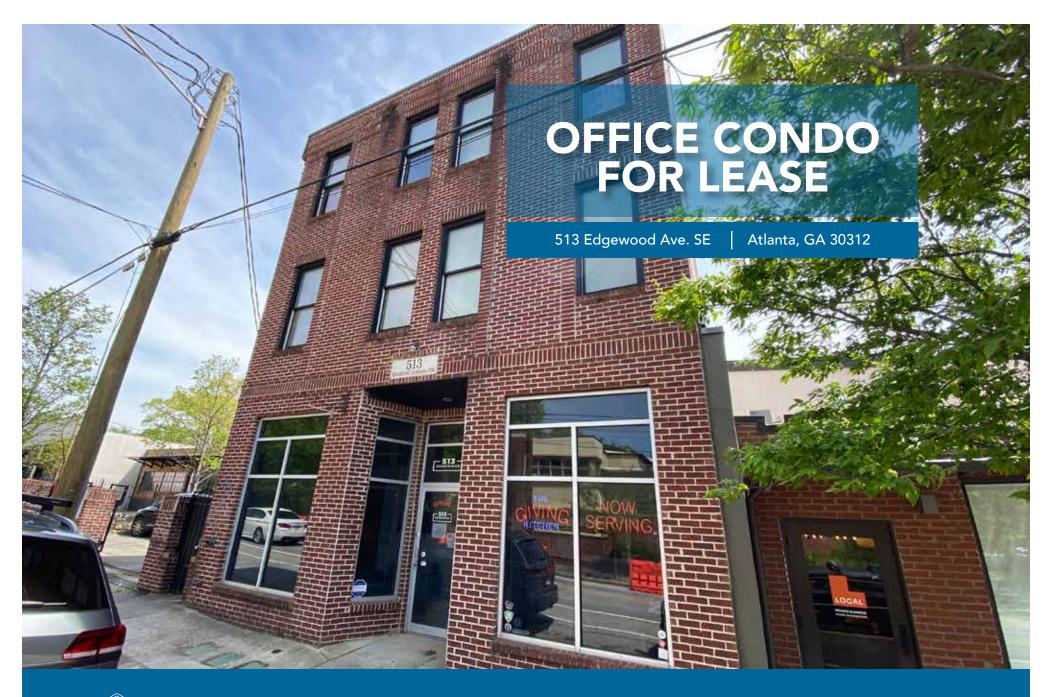

#### Currently Available:

**1st Level** - ± 2,270 SF, \$28/SF/Yr

- Located in the heart of Sweet Auburn. This rare, creative office opportunity sits in a prime location in one of Atlanta's hottest neighborhoods.
- Walking distance to local award winning restaurants and one block from The Martin Luther King Jr. National Historic Park. The property was constructed from brick and glass in 2005 and recently renovated with granite countertops, tile and carpet floors, HVAC, Nest thermostat, etc.
- The rental rate includes taxes, insurance, HOA fees, two garage parking spaces and two gated parking spaces.
- Walk Score<sup>®</sup> 94 (Walker's Paradise)
- Transit Score<sup>®</sup> 68 (Good Transit)
- Unique, well-constructed space with flexible layout, ample reception area, private offices, conference room, kitchenette.
- SUBAREA 4 Auburn and Edgewood Avenues commercial district.
- Martin Luther King Jr. Landmark District

#### 513 EDGEWOOD AVE SE, ATLANTA GA, 30312

404.348.4448 AtlantaLeasing.com/513Edgewood

ATLANTA LEASING & I N V E S T M E N T