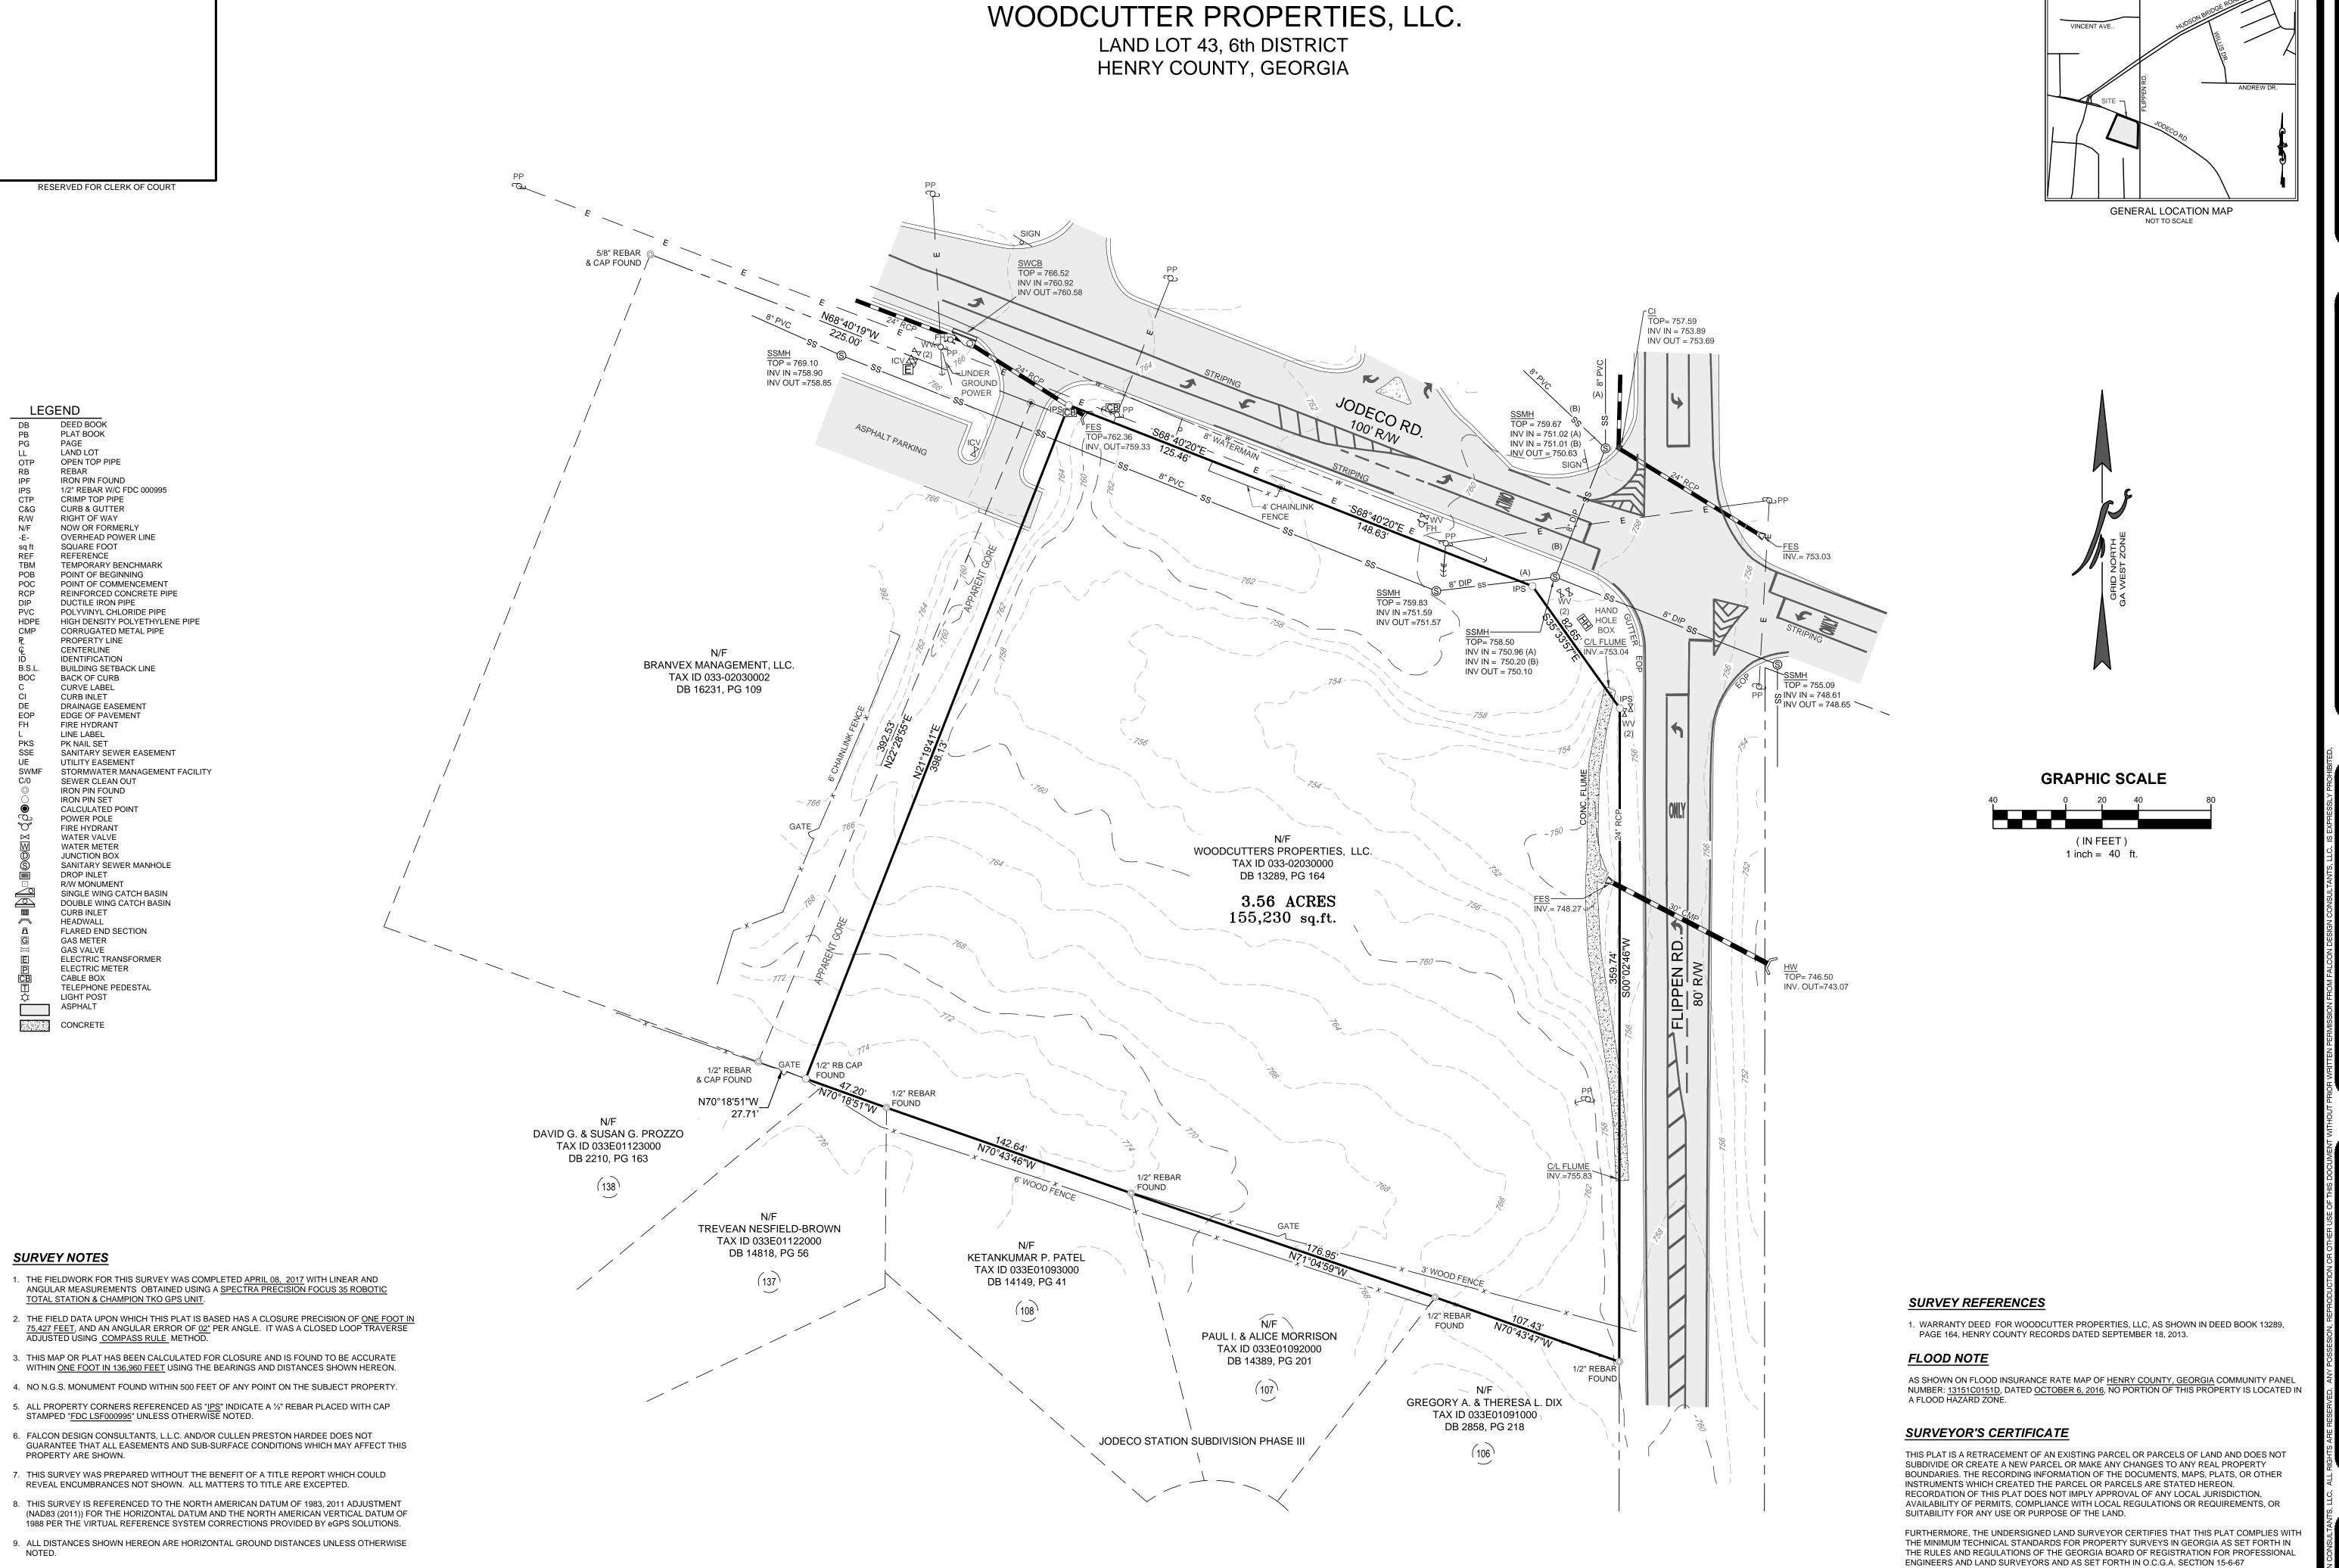

**BOUNDARY & TOPOGRAPHIC SURVEY FOR:** 

: 3OPERTIES, LLC

LOCATED IN: LAND LOT 43, 6TH DIS

THIS PLAT WAS PREPARED FOR THE EXCLUSIVE USE OF THE PERSON, PERSONS, OR ENTITY NAMED IN THE CERTIFICATE HEREON. SAID CERTIFICATE DOES NOT EXTEND TO ANY UNNAMED PERSON WITHOUT AN EXPRESS RECERTIFICATION BY THE SURVEYOR NAMING SAID PERSON.

SHEET NUMBER

REGISTERED LAND SURVEYOR #3144

10. UTILITIES SHOWN ARE BASED ON ABOVE GROUND EVIDENCE. ADDITIONAL UTILITIES MAY EXIST ABOVE OR BELOW GROUND. NO CERTIFICATION OR GUARANTEE IS MADE AS TO THE ACCURACY OR THOROUGHNESS OF THE UTILITIES OR STRUCTURES SHOWN HEREON. PER GEORGIA LAW THE UNDERGROUND UTILITIES PROTECTION SERVICE MUST BE CALLED PRIOR

TO THE COMMENCEMENT OF ANY AND ALL EARTH DISTURBING ACTIVITIES.