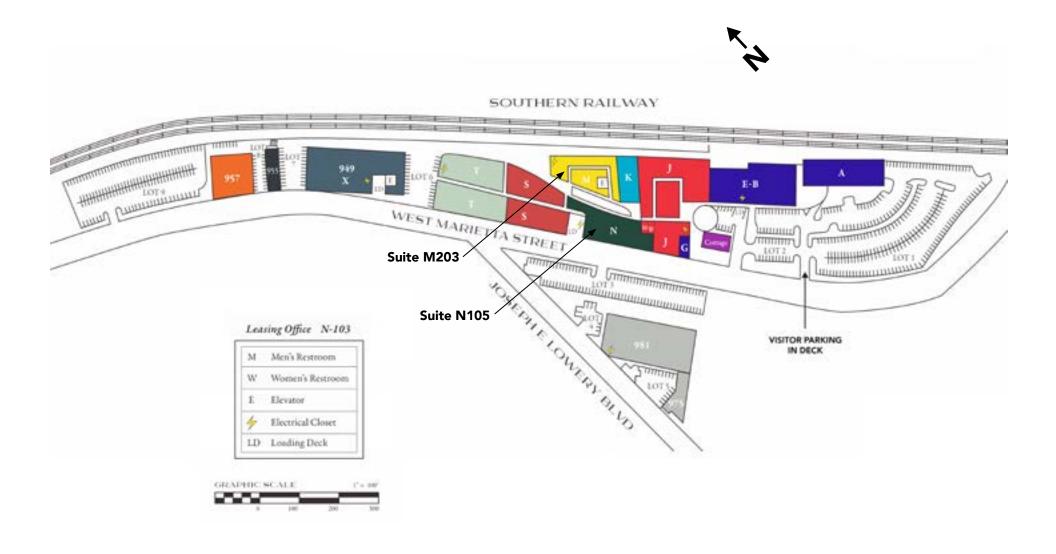

## SITE PLAN

887 W. MARIETTA STREET, SUITES FOR LEASE ATLANTA GA, 30318

#### **ECONOMICS - For Lease**

**Total Project Size:** 256,000 S12.5 Acres

Suites Currently Available:

**Suite N105** (1,438 SF) \$3,200/mo.

**Suite M203** (1,190 SF) \$2,580/mo.

Rates include base year CAM, tax and insurance. The rate also includes interior maintenance and pest control. Tenant is responsible for electricity, water and gas plus other desired services such as phone, janitorial or internet.