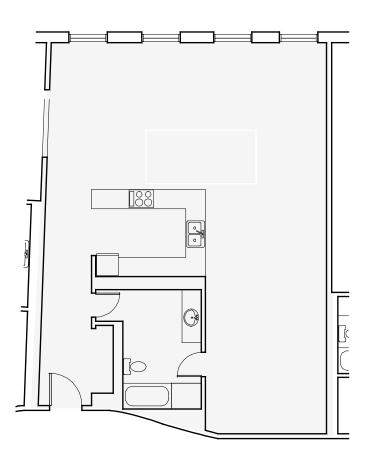

# FLOOR PLAN - Suite N105

887 W. MARIETTA STREET, SUITES FOR LEASE

**TOTAL: 1,190 SF** 

887 W. MARIETTA STREET, SUITES FOR LEASE