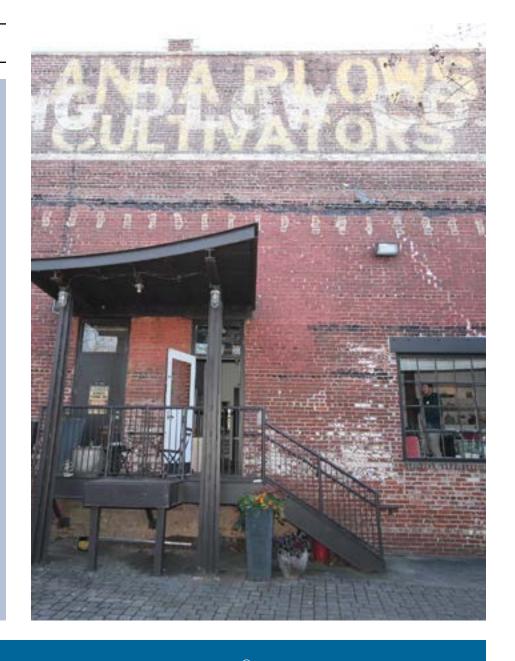

## **PROPERTY DETAILS**

- Historic building with great tenant mix and synergy amongst tenants
- Exposed brick with large windows and skylights
- Welcoming and comfortable atmosphere inside the space
- Looking outward towards Marietta St
- Fantastic area amenities including top-tier Atlanta restaurants and entertainment
- 220 total parking spaces in the development
- Employee parking cards avaliable for the parking garage and surface lot