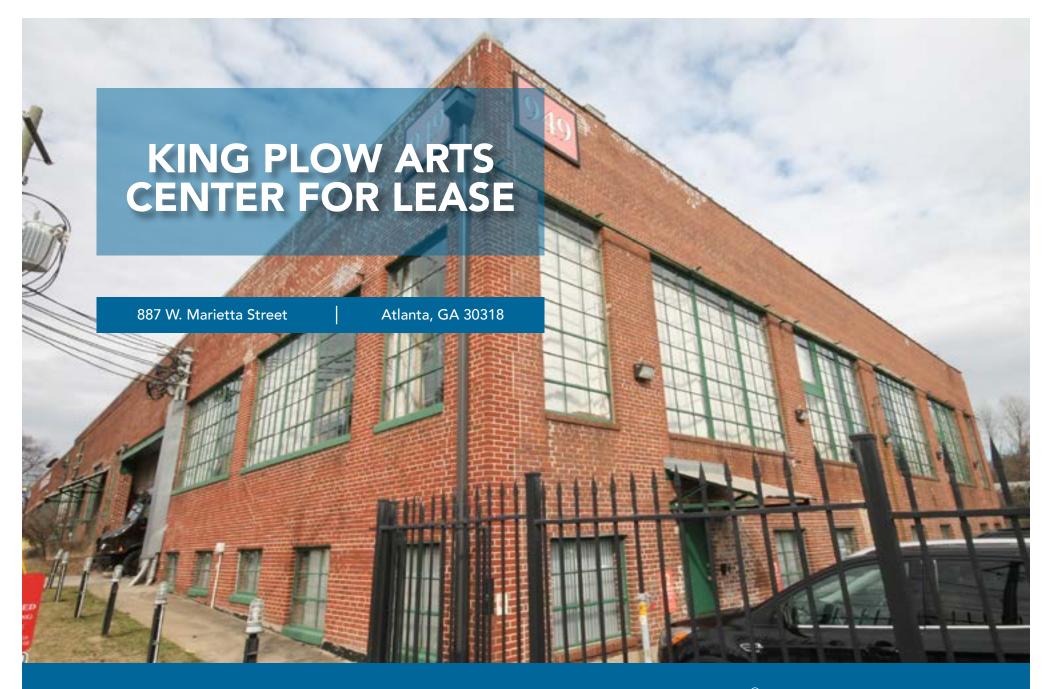

#### **ECONOMICS - For Lease**

**Total Project Size:** 256,000 S12.5 Acres

Suites Currently Available:

**Suite N105** (1,438 SF) \$3,200/mo.

**Suite M203** (1,190 SF) \$2,580/mo.

Rates include base year CAM, tax and insurance. The rate also includes interior maintenance and pest control. Tenant is responsible for electricity, water and gas plus other desired services such as phone, janitorial or internet.

**Parking Lot:** 

Each leased unit includes one reserved space plus additional unreserved spaces (shared with other tenants at KPAC) for staff at no additional cost.

887 W. MARIETTA STREET, SUITES FOR LEASE