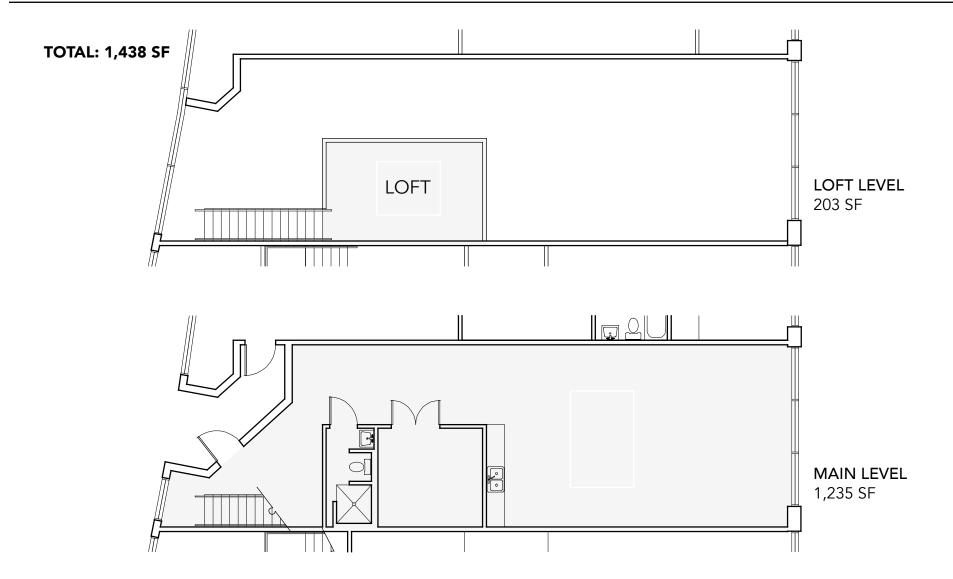

#### **ECONOMICS - For Lease**

**Total Project Size:** 256,000 S12.5 Acres

Suites Currently Available:

**Suite N105** (1,438 SF) \$3,200/mo.

**Suite M203** (1,190 SF) \$2,580/mo.

Rates include base year CAM, tax and insurance. The rate also includes interior maintenance and pest control. Tenant is responsible for electricity, water and gas plus other desired services such as phone, janitorial or internet.

# FLOOR PLAN - Suite N105

887 W. MARIETTA STREET, SUITES FOR LEASE

**TOTAL: 1,190 SF** 

887 W. MARIETTA STREET, SUITES FOR LEASE