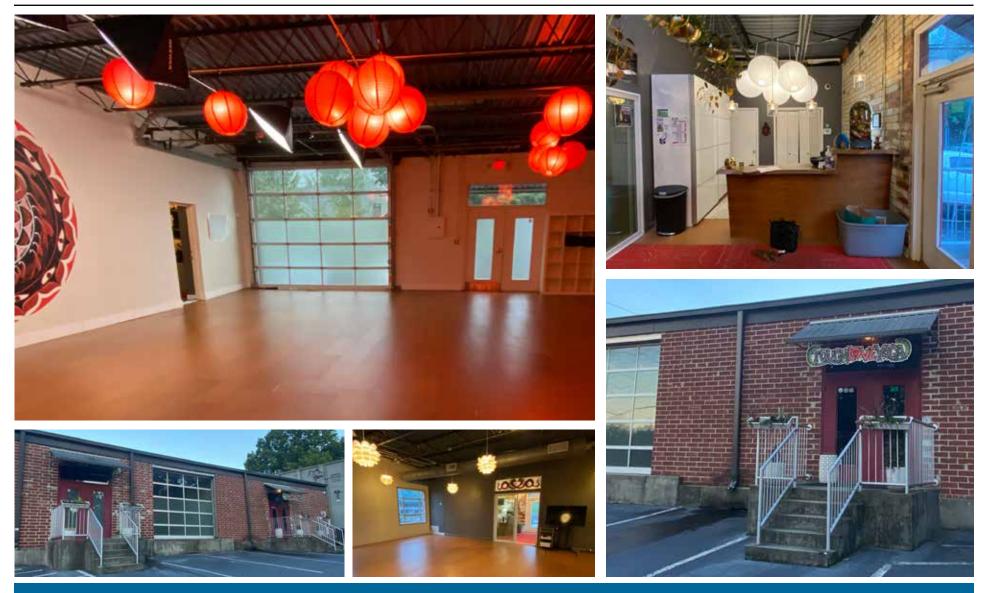

### THE SPACE

The available space consists of a +/- 2,643 square foot loft office/retail space facing Mell Avenue. Currently utilized by Tough Love Yoga as a yoga studio, the space has four entrances including two sets of stairs with double doors, a glass roll-up door with loading dock and a side ramp to a standard sized door. The space is air conditioned and has two bathrooms and a kitchenette.