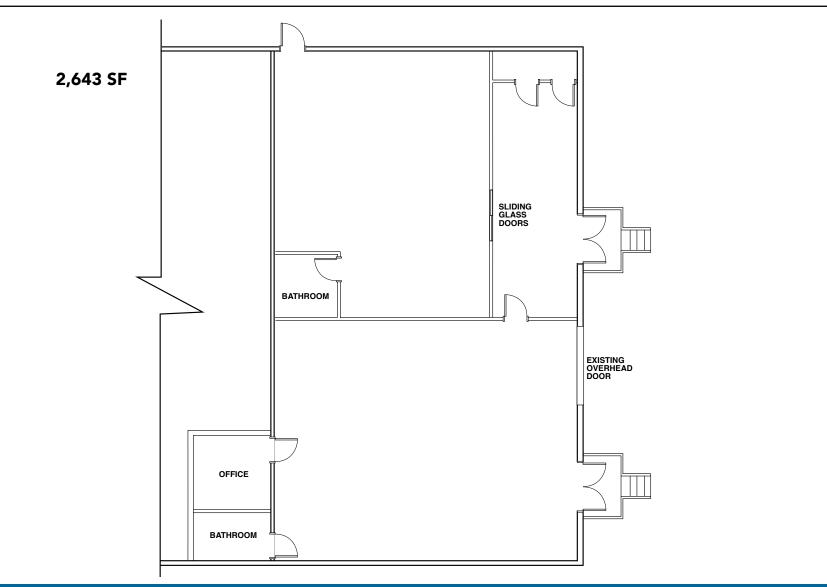

# **FLOOR PLAN**

### THE SPACE

The available space consists of a +/- 2,643 square foot loft office/retail space facing Mell Avenue. Currently utilized by Tough Love Yoga as a yoga studio, the space has four entrances including two sets of stairs with double doors, a glass roll-up door with loading dock and a side ramp to a standard sized door. The space is air conditioned and has two bathrooms and a kitchenette.