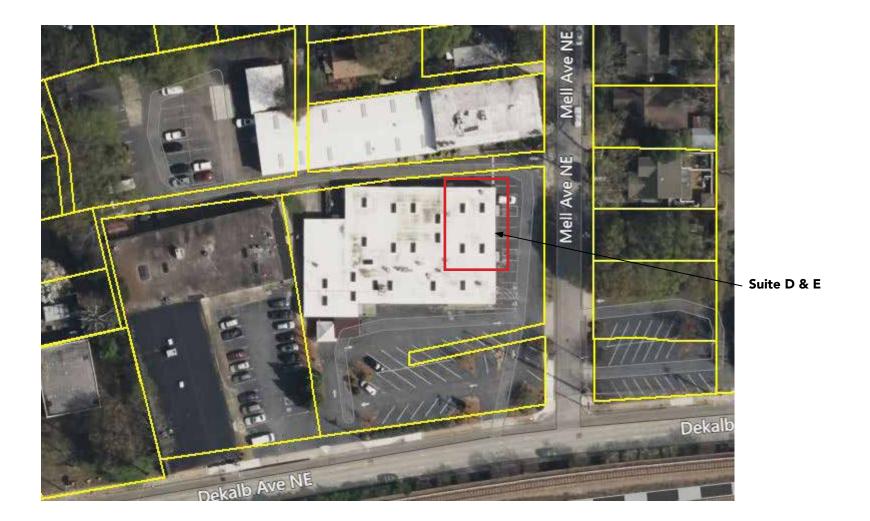

# **PROPERTY HIGHLIGHTS**

Located adjacent to the Edgewood/Candler Park MARTA train station and 2.5 miles east of the I-75/I-85 Connector on Dekalb Ave & Mell Ave in the commercial heart of historic Candler Park. Originally constructed in the 1960's as warehouse buildings, Candler Park Connectionhas evolved into a boutique retail and office destination featuring an eclectic mix of retail and office uses.

### THE SPACE

The available space consists of a +/- 2,643 square foot loft office/retail space facing Mell Avenue. Currently utilized by Tough Love Yoga as a yoga studio, the space has four entrances including two sets of stairs with double doors, a glass roll-up door with loading dock and a side ramp to a standard sized door. The space is air conditioned and has two bathrooms and a kitchenette.