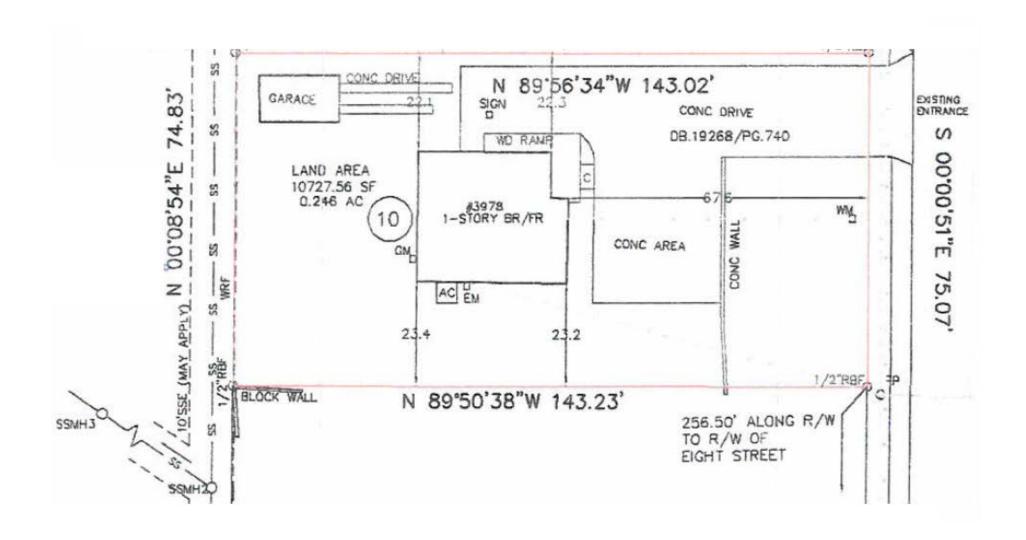

PDK is responsible for an estimated 7,800 jobs and generates approximately \$130 million in income for local residents. Averaging 230,000 takeoffs and landings annually, PDK is considered one of America's most needed airports.

#### **ZONING**





A Airport

CC Corridor Commercial

CVC Corridor Village Commercial

I Light Industrial

IT Industrial Transitional

MU-BC Mixed Use - Business Center

NC-1 Low-Density Neighborhood Commercial

NC-2 Medium-Density Neighborhood Commercial

NR-1 Neighborhood Residential 1

NR-2 Neighborhood Residential 2

NR-3 Neighborhood Infill

PUD Planned Unit Development

TOD Transit-Oriented Development

VC Village Commercial
 VR Village Residential

Runway Protection Zones (Location approximate, based upon CAD data)

Rail Trail Overlay



#### **SURVEY**





## **INTERIOR PHOTOS**













## **EXTERIOR PHOTOS**