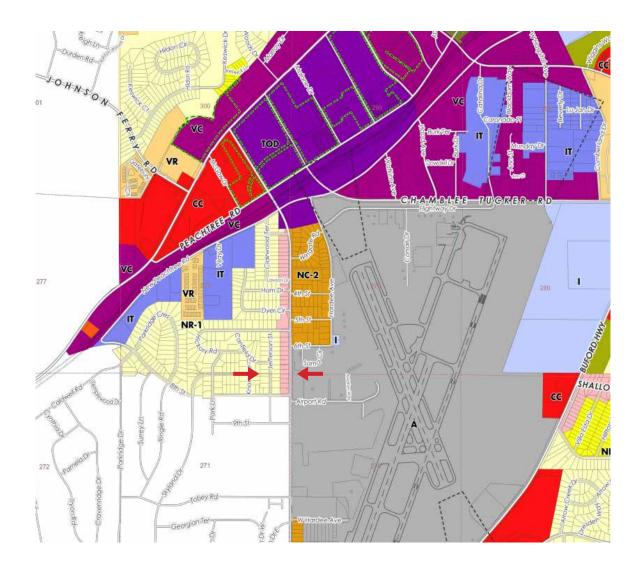

#### **ZONING**

A Airport

CC Corridor Commercial

CVC Corridor Village Commercial

I Light Industrial

IT Industrial Transitional

MU-BC Mixed Use - Business Center

NC-1 Low-Density Neighborhood Commercial

NC-2 Medium-Density Neighborhood Commercial

NR-1 Neighborhood Residential 1

NR-2 Neighborhood Residential 2

NR-3 Neighborhood Infill

PUD Planned Unit Development

TOD Transit-Oriented Development

VC Village Commercial
 VR Village Residential

Runway Protection Zones (Location approximate, based upon CAD data)

Rail Trail Overlay