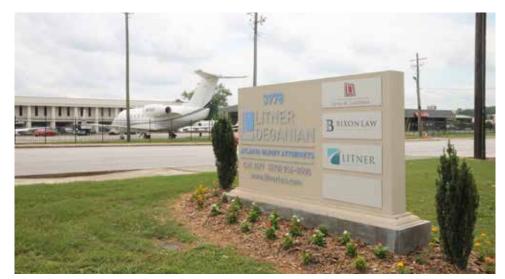

#### **SALES HIGHLIGHTS**

- High exposure on Clairmont Road
- Every space in building has natural light
- Hardwood floors, new monument signage and too many upgrades to list
- Neighborhood commercial (NC-1) zoning allows for a wide variety of office, retail and residential uses
- Maximum floor-area-ratio (FAR) is 1.0 so the lot can support a total of 10,725 SF and up to 48 feet in height

#### **EXECUTIVE SUMMARY**

Atlanta Leasing Investment is pleased to offer 3978 Clairmont Road (the "Property") for purchase. The Property consists of a +/- 1,000 square foot office/retail building on .246 acres located directly across from the main entrance to Peachtree-Dekalb Airport (PDK). The Property is currently occupied by a children's therapy office and Seller's law firm.

PDK is responsible for an estimated 7,800 jobs and generates approximately \$130 million in income for local residents. Averaging 230,000 takeoffs and landings annually, PDK is considered one of America's most needed airports.