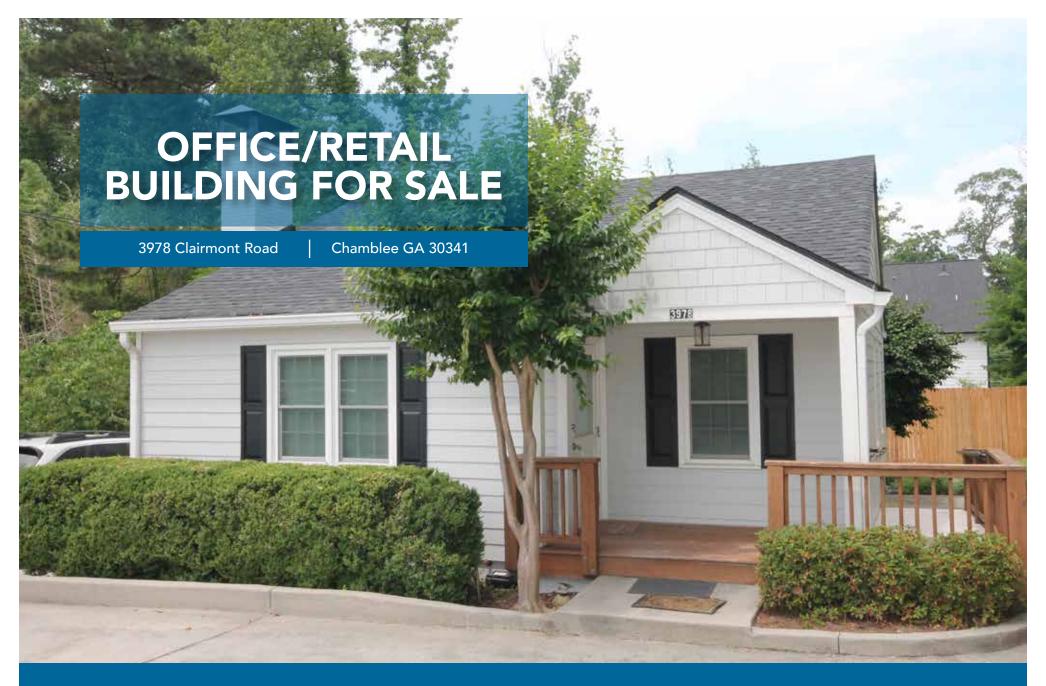

Single-tenant office/retail building

# OFFICE/RETAIL BUILDING FOR SALE

# Single-tenant office/ retail building

| OFFERING PRICE | please inquire                                      |
|----------------|-----------------------------------------------------|
| LOCATION       | 3978 Clairmont Road<br>Chamblee, GA 30341           |
| SQUARE FEET    | +/- 1,000                                           |
| ZONING         | City of Chamblee, Neighborhood<br>Commercial (NC-1) |

#### **EXECUTIVE SUMMARY**

Atlanta Leasing Investment is pleased to offer 3978 Clairmont Road (the "Property") for purchase. The Property consists of a +/- 1,000 square foot office/retail building on .246 acres located directly across from the main entrance to Peachtree-Dekalb Airport (PDK). The Property is currently occupied by a children's therapy office and Seller's law firm.