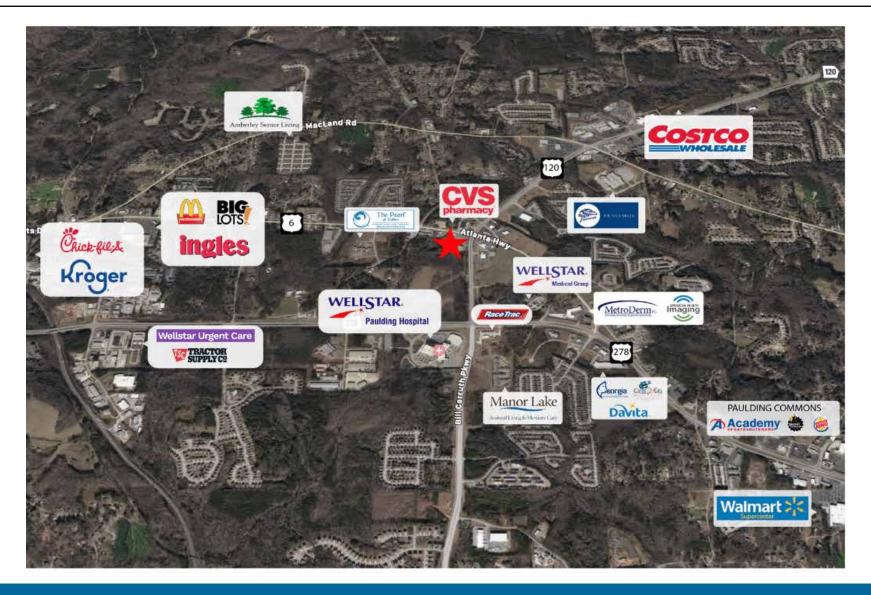

#### **LEASE HIGHLIGHTS**

- Rare opportunity to secure a 2nd generation, corner restaurant space on the highly sought after US 278 corridor
- +/- 200 parking spaces available on a first-come, firstserved basis
- Highly visible monument signage directly on Hwy 278
- Outdoor seating possibilities
- Along strong retail corridor surrounded by an abundance of customers
- Incredible location at intersection of Atlanta Highway (SR 6) aka Hwy 278 and
- Charles Hardy Parkway (SR 120) with +/- 40,000 vehicles/day
- 5-mile radius demographics indicate \$79K median household income and 10% growth over the last 5 years

#### **AERIAL**