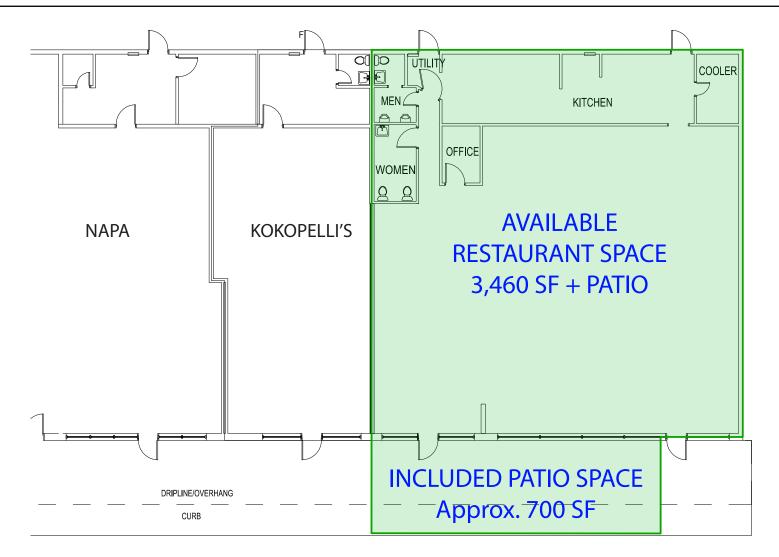

## 2<sup>nd</sup> Generation Restaurant Space for Lease

+/- 4,160 SF corner restaurant space at Paulding Place Shopping Center

| LEASE RATE  | please inquire                                   |
|-------------|--------------------------------------------------|
| NNN EXENSES | 2022 estimated at \$2.50 /SF                     |
| ADDRESS     | 3736 Atlanta Highway, Suite E<br>Hiram, GA 30141 |
| SQUARE FEET | 4,160 SF<br>(3,460 SF interior + 700 SF patio)   |
| ZONING      | B-1, General business district                   |

Longtime anchor tenants include Farmer's Furniture and NAPA Auto Parts. Co-tenants include: 278 South Bar & Grill, OMG Minigolf Family Fun Center, Kokopelis and Uhaul...truly something for everyone!