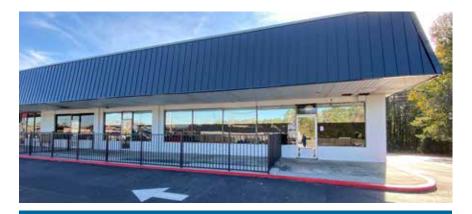

# 2<sup>ND</sup> GENERATION RESTAURANT SPACE FOR LEASE

3736 Atlanta Highway, Suite E

Hiram, GA 30141

+/- 4,160 SF corner restaurant space at Paulding Place Shopping Center

## 2<sup>nd</sup> Generation Restaurant Space for Lease

+/- 4,160 SF corner restaurant space at Paulding Place Shopping Center

| LEASE RATE  | please inquire                                   |
|-------------|--------------------------------------------------|
| NNN EXENSES | 2022 estimated at \$2.50 /SF                     |
| ADDRESS     | 3736 Atlanta Highway, Suite E<br>Hiram, GA 30141 |
| SQUARE FEET | 4,160 SF<br>(3,460 SF interior + 700 SF patio)   |
| ZONING      | B-1, General business district                   |

### PHOTOS

DAVID AYNES Managing Broker 404-348-4448 Dave@AtlantaLeasing.com SPENCER COAN Partner & CEO 502-500-6084 SC@UnrealCapital.com JARED BARNETT Partner & COO 404-606-3420 JB@UnrealCapital.com