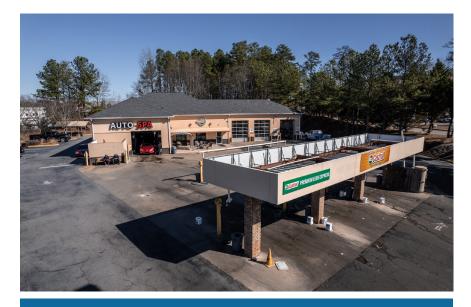

# TURNKEY CARWASH & LUBE FULLY EQUIPPED WITH HIGH TRAFFIC EXPOSURE

5015 Friendship Rd | Buford, GA 30518

AUTO SP

8 8 1 18 18 ET #

±6,362 SF Turnkey Carwash & Lube Owner User or Investment Opportunity

## **EXECUTIVE SUMMARY**

Atlanta Leasing is pleased to exclusively offer an opportunity to purchase a freestanding carwash/lube building on high traffic Lanier Island Pkwy in Buford, Georgia. The 6362 SF single story single-tenant building is perfect for any investor or owner operator looking to acquire an established car wash and lube center. This property is in line with numerous QSR's and is prime for long term growth. Owner/operator will vacate at time of sale.