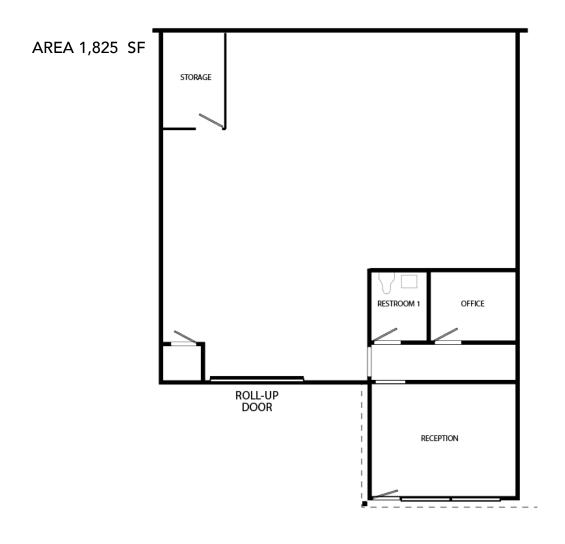

### FLOOR PLAN - Suite 2

644 ANTONE STREET NW, ATLANTA GA, 30318

# Suites Currently Available:

**Suite 2** (+/- 1,825 SF)

Formerly occupied by dance studio.

Contact agent for pricing.

Tenant pays utilities, CAM, Tax & Insurance separately on a pro-rata basis.

- Desirable West Midtown location just off I-75 and Northside Drive
- Situated next to future Beltline trail
- Interiors feature high ceilings, exposed and skylights
- Balanced mix of private offices and open space